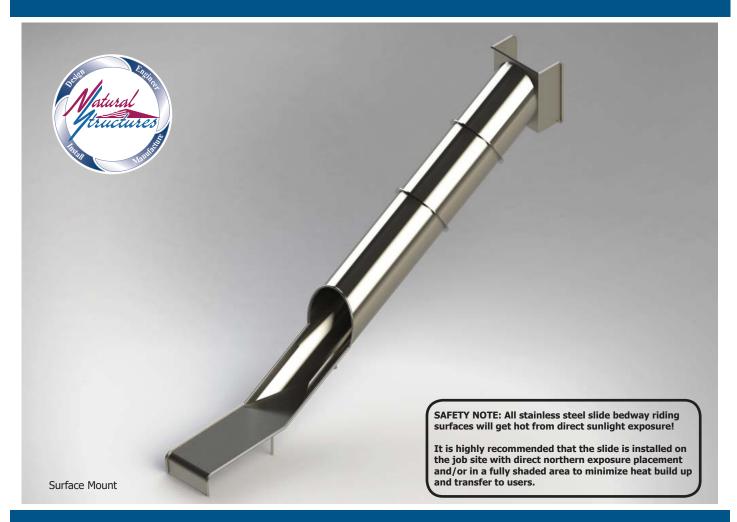

## **Stainless Steel Tunnel Playground Slide Model SS-P109T**

## **Specifications**

**Description**: Stainless Steel Tunnel

Playground Slide Entry Height: 9' 0" Inside Width: 28" Slide Run: 17' 5"

**Stairs & Platform**: By others

**Space Requirements**: 2' 10-1/2" x 21' 2"

## **Features**

- Enclosed tunnel entrance with seating area and side walls
- Exit Height: 0' 10-1/2"
- Stainless: 12 Gauge stainlessHardware: 304 Stainless
- Interior & Exterior Finish: 2B Mill with blended welds
- Buried or surface mount ►
- Made in the USA

► SM in model number indicates Surface mount

Bury Mount

\*Playground surfacing (by others) required.

Matural Itructures

PO Box 270, Baker City, OR 97814 (541) 523-0224 (800) 252-8475 www.naturalstructures.com - info@naturalstructures.com