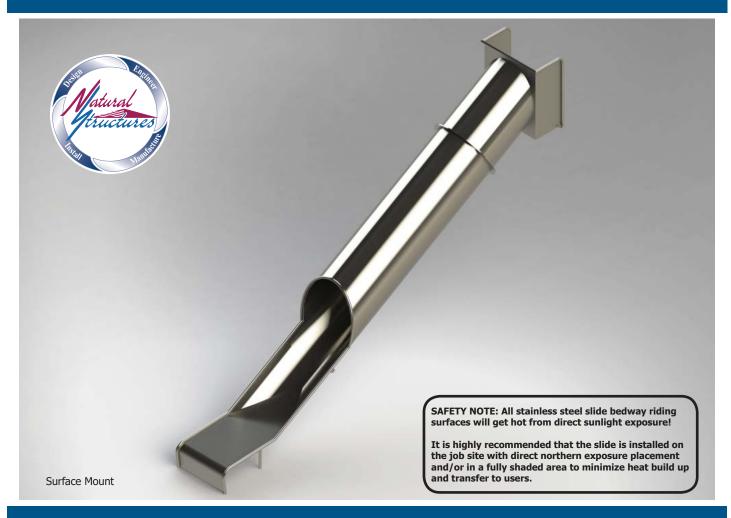

## Stainless Steel Tunnel Playground Slide Model SS-P108T

## **Specifications**

**Description**: Stainless Steel Tunnel

Playground Slide Entry Height: 8' 0" Inside Width: 28" Slide Run: 15' 8"

**Stairs & Platform**: By others

**Space Requirements**: 2' 10-1/2" x 17' 8"

## **Features**

- Enclosed tunnel entrance with seating area and side walls
- Exit Height: 0' 10-1/2"
- Stainless: 12 Gauge stainlessHardware: 304 Stainless
- Interior & Exterior Finish: 2B Mill with blended welds
- Buried or surface mount ►
- Made in the USA

► SM in model number indicates Surface mount

\*Playground surfacing (by others) required.

Matural Itructures

PO Box 270, Baker City, OR 97814 (541) 523-0224 (800) 252-8475 www.naturalstructures.com - info@naturalstructures.com