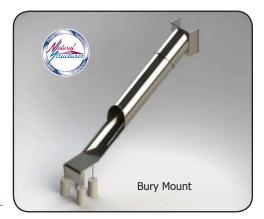

## **Features**

- Enclosed tunnel entrance with seating area and side walls
- Exit Height: 0' 10-1/2"
- Stainless: 12 Gauge stainlessHardware: 304 Stainless
- Interior & Exterior Finish: 2B Mill with blended welds
- Buried or surface mount ►
- Made in the USA

► SM in model number indicates Surface mount

\*Playground surfacing (by others) required.

Matural Itructures

PO Box 270, Baker City, OR 97814 (541) 523-0224 (800) 252-8475 www.naturalstructures.com - info@naturalstructures.com