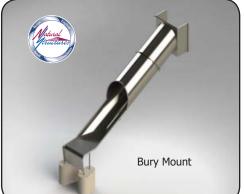

## **Features**

- Enclosed tunnel entrance with seating area and side walls
- Exit Height: 0' 10-1/2"
- Stainless: 12 Gauge stainlessHardware: 304 Stainless
- Interior & Exterior Finish: 2B Mill with blended welds
- Buried or surface mount ►
- Made in the USA