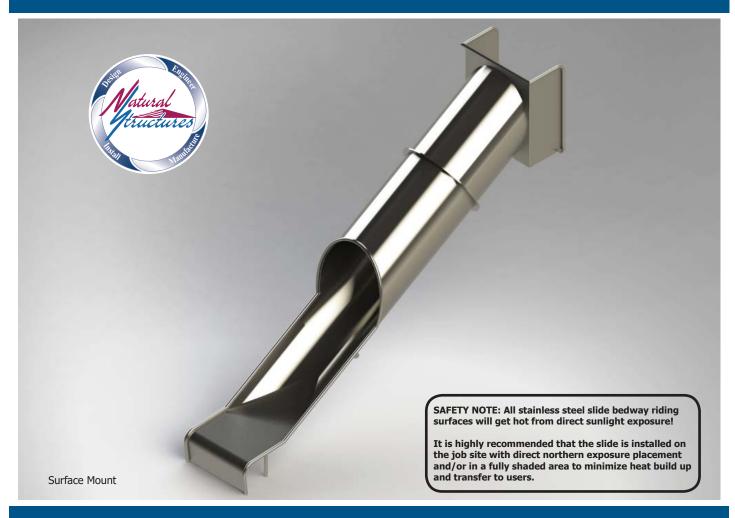

## **Stainless Steel Tunnel Playground Slide Model SS-P106T**

## **Specifications**

**Description**: Stainless Steel Tunnel

Playground Slide Entry Height: 6' 0" Inside Width: 28" Slide Run: 11' 9"

**Stairs & Platform**: By others

**Space Requirements**: 2' 10-1/2" x 13' 3"

## **Features**

- Enclosed tunnel entrance with seating area and side walls
- Exit Height: 0' 10-1/2"
- Stainless: 12 Gauge stainlessHardware: 304 Stainless
- Interior & Exterior Finish: 2B Mill with blended welds
- Buried or surface mount ►
- Made in the USA

\*Playground surfacing (by others) required.

Matural Itructures

PO Box 270, Baker City, OR 97814 (541) 523-0224 (800) 252-8475 www.naturalstructures.com - info@naturalstructures.com