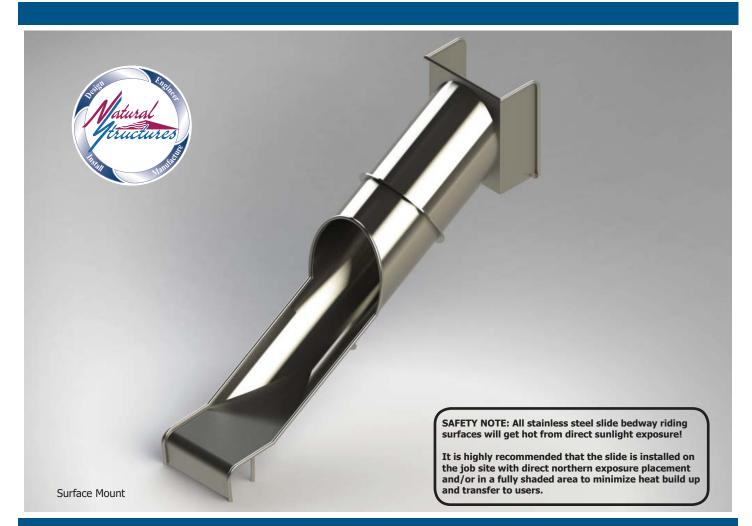

## Stainless Steel Tunnel Playground Slide Model SS-P105T **Specifications**

**Description:** Stainless Steel Tunnel **Playground Slide** Entry Height: 5' 0" Inside Width: 28" Slide Run: 9' 9" Stairs & Platform: By others **Space Requirements**: 2' 10-1/2" x 11' 7"

## **Features**

- Enclosed tunnel entrance with seating area and side walls • Exit Height: 0' 10-1/2"
- Stainless: 12 Gauge stainless
- Hardware: 304 Stainless
- Interior & Exterior Finish: 2B Mill with blended welds
- Buried or surface mount ►
- Made in the USA

**BM** in model number indicates **Buried mount SM** in model number indicates **Surface mount** 

\*Playground surfacing (by others) required.

PO Box 270, Baker City, OR 97814 (541) 523-0224 (800) 252-8475 www.naturalstructures.com - info@naturalstructures.com