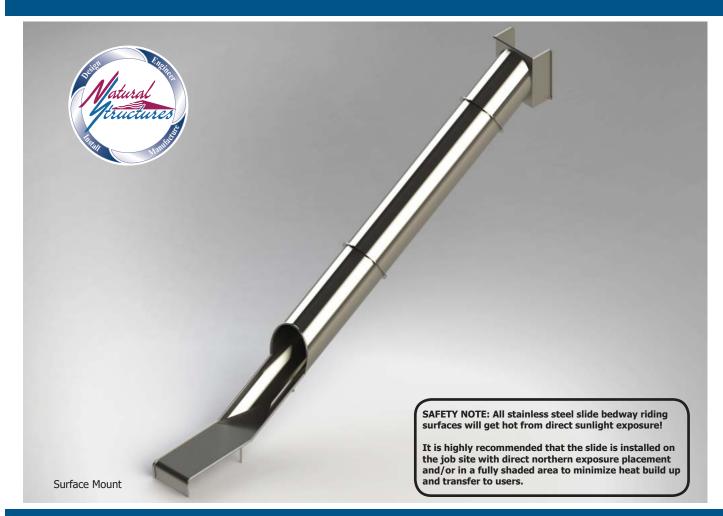

## Stainless Steel Tunnel Playground Slide Model SS-P1012T **Specifications Features**

**Description:** Stainless Steel Tunnel **Playground Slide** Entry Height: 12' 0" Inside Width: 28" Slide Run: 23' 5" Stairs & Platform: By others **Space Requirements**: 2' 10-1/2" x 26' 5"

- Enclosed tunnel entrance with seating area and side walls • Exit Height: 0' 10-1/2"
- Stainless: 12 Gauge stainless
- Hardware: 304 Stainless
- Interior & Exterior Finish: 2B Mill with blended welds
- Buried or surface mount ►
- Made in the USA

**BM** in model number indicates **Buried mount SM** in model number indicates **Surface mount** 

\*Playground surfacing (by others) required.

PO Box 270, Baker City, OR 97814 (541) 523-0224 (800) 252-8475 www.naturalstructures.com - info@naturalstructures.com