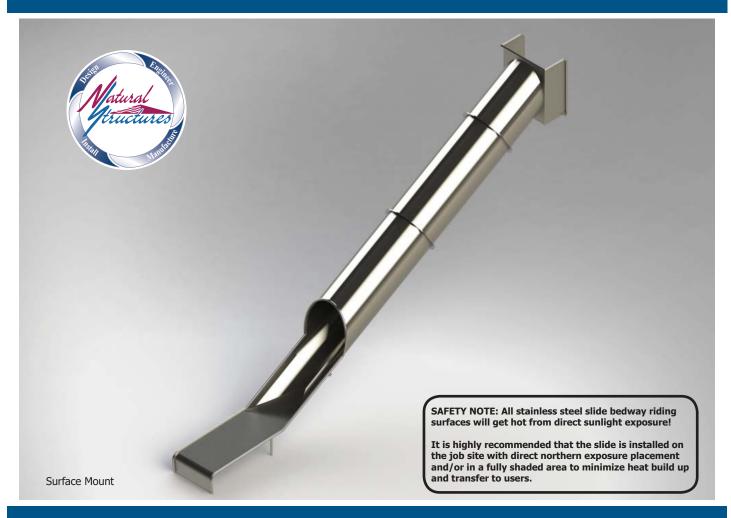

## **Stainless Steel Tunnel Playground Slide Model SS-P1010T**

## **Specifications**

**Description**: Stainless Steel Tunnel

Playground Slide Entry Height: 10' 0" Inside Width: 28" Slide Run: 19' 5"

**Stairs & Platform**: By others

**Space Requirements**: 2' 10-1/2" x 22' 11"

## **Features**

- Enclosed tunnel entrance with seating area and side walls
- Exit Height: 0' 10-1/2"
- Stainless: 12 Gauge stainlessHardware: 304 Stainless
- Interior & Exterior Finish: 2B Mill with blended welds
- Buried or surface mount ►
- Made in the USA

► SM in model number indicates Surface mount

Bury Mount

\*Playground surfacing (by others) required.

Matural Itractures

PO Box 270, Baker City, OR 97814 (541) 523-0224 (800) 252-8475 www.naturalstructures.com - info@naturalstructures.com