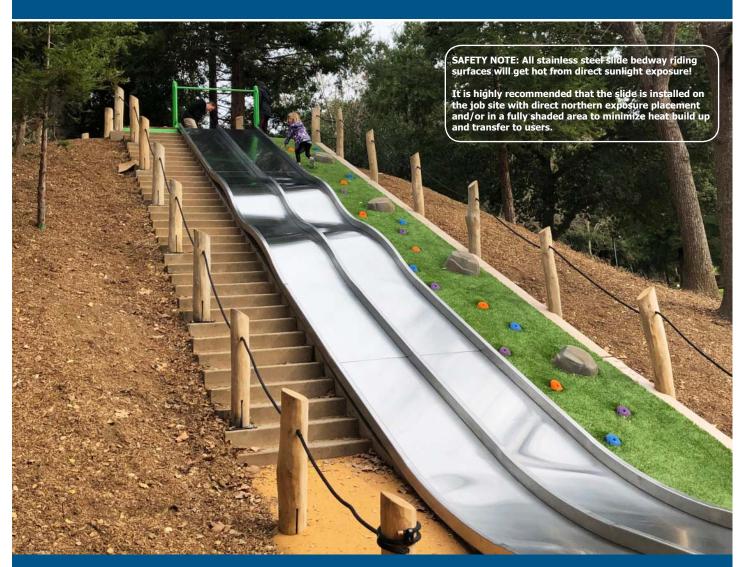

# Stainless Steel Embankment Slide Model SS-ESS2005-XDWBM

## **Specifications**

**Description**: Stainless Steel Embankment

Slide

Entry Height: 20' 2" Slide Width: 5' 0-1/2"

Slide Inside Width, each flume: 27' 1/4"

**Slide Run**: 54' 2"

**Stairs & Platform**: By others

**Space Requirements**: 3' 0" x 17' 5"

#### **Options Shown**

- Divided slide (center rail)
- Wave (undulations on slide bedway)
- Bury Mount

### **Features**

- Bedway: 12 gauge stainless steel, #4 brush finish
- Frame: Stainless steel, #4 brush finish
- Hardware: 304 Stainless
- Buried or surface mount
- Made in the USA

### **Options**

- Divided slide (center rail)
- Transfer station (sit down entrance)
- Wave (undulations on slide bedway)
- Installation Mount:
  - ▶ BM in model number indicates Buried mount
  - ► SM in model number indicates Surface mount