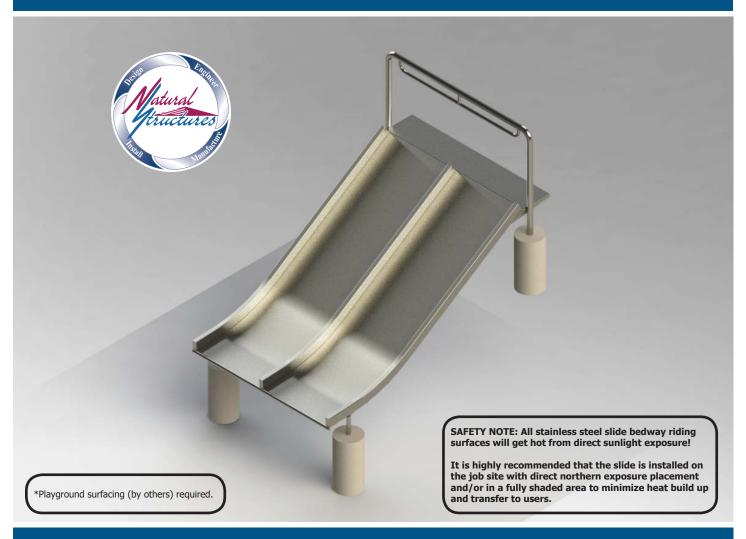

# **Specifications**

**Description**: Stainless Steel Embankment

Slide

Entry Height: 5' 0"

Slide Inside Width: 5' 8" (2' 9" each)

Slide Run: 9'9"

**Stairs & Platform**: By others

**Space Requirements**: 6' 0" x 9' 8"

#### **Options Shown**

- Divided slide (center rail)
- Transfer station (sit down entrance)
- Bury Mount

### **Features**

- 6' wide stainless steel open flume
  Widths available: 4' 0", 5' 0", & 6' 0"
- Heights available: 3' 0" 10' 0"
- Bedway: 12 gauge stainless steel, #4 brush finish
- Frame: Stainless steelHardware: 304 Stainless
- Entrance: Grab barBuried or surface mount
- Made in the USA