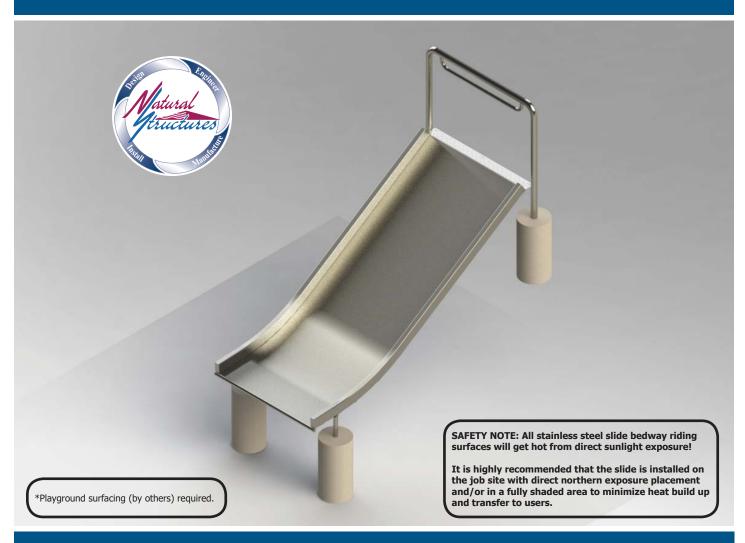

# Stainless Steel Embankment Slide Model SS-ESS0505-BM

# **Specifications**

**Description**: Stainless Steel Embankment

Slide

Entry Height: 5' 0"

Slide Inside Width: 4'8"

Slide Run: 9'9"

**Stairs & Platform**: By others

Space Requirements: 4' 0" x 8' 10"

#### **Features**

- 4' wide stainless steel open flume
  Widths available: 4' 0", 5' 0", & 6' 0"
- Heights available: 3' 0" 10' 0"
- Bedway: 12 gauge stainless steel, #4 brush finish
- Frame: Stainless steelHardware: 304 StainlessEntrance: Grab bar
- · Buried or surface mount
- Made in the USA