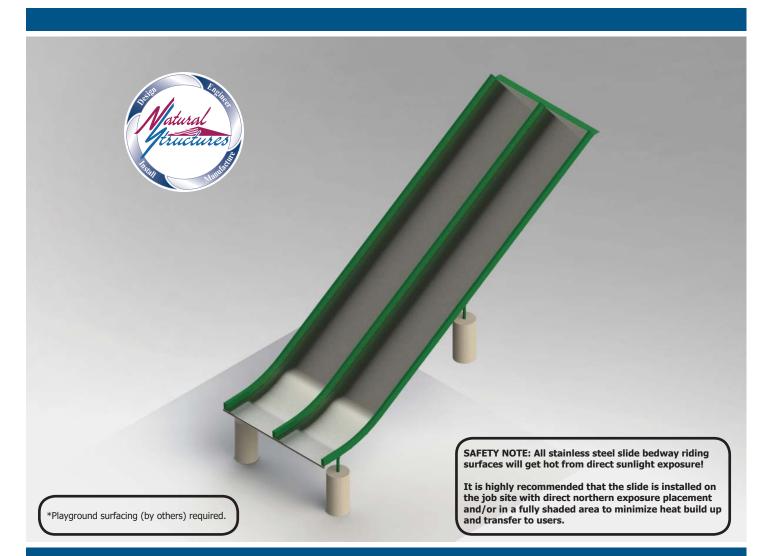

### Stainless Steel Embankment Slide Model SS-EMS1006-XDBM

## **Specifications**

**Description**: Stainless Steel Embankment Slide **Entry Height**: 10' 0"

Slide Inside Width: 5' 8" (2' 9" each) Slide Run: 19' 9" Stairs & Platform: By others Space Requirements: 6' 0" x 16' 7"

### **Options Shown**

#### • Divided slide (center rail)

• Bury Mount