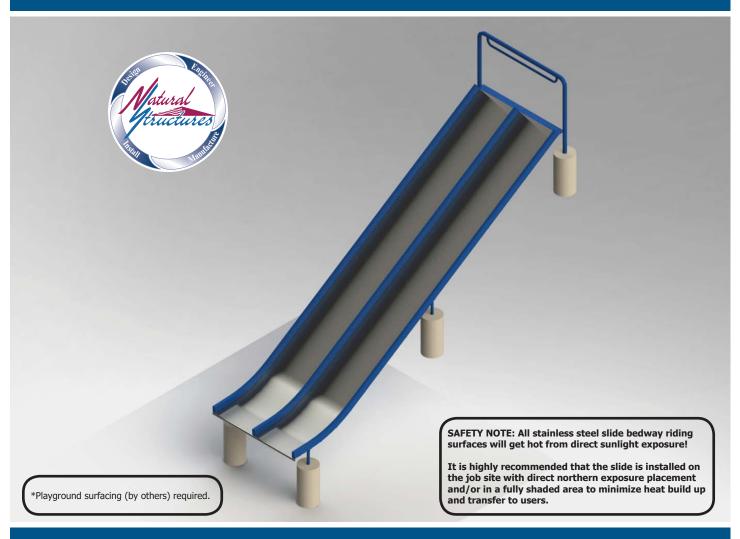

## Stainless Steel Embankment Slide Model SS-EMS1005-DBM

## **Specifications**

**Description**: Stainless Steel Embankment

Slide

Entry Height: 10' 0"

Slide Inside Width: 4' 8" (2' 3" each)

**Slide Run**: 19' 9"

**Stairs & Platform**: By others

**Space Requirements**: 5' 0" x 16' 7"

## **Options**

Hardware: ZincEntrance: Grab bar

Made in the USA

• Divided slide (center rail)

• Buried or surface mount

**Features** 

• 5' wide stainless steel open flume

• Heights available: 3' 0" - 10' 0"

• Widths available: 4' 0", 5' 0", & 6' 0"

• Frame: Mild steel, powder coat finish

Bedway: 12 gauge stainless steel, 2B Mill finish

- Transfer station (sit down entrance)
- Installation Mount:
  - ▶ BM in model number indicates Buried mount
  - ► SM in model number indicates Surface mount

## **Options Shown**

- · Divided slide (center rail)
- Bury Mount

Matural Itructures PO Box 270 I

PO Box 270, Baker City, OR 97814 (541) 523-0224 (800) 252-8475 www.naturalstructures.com - info@naturalstructures.com