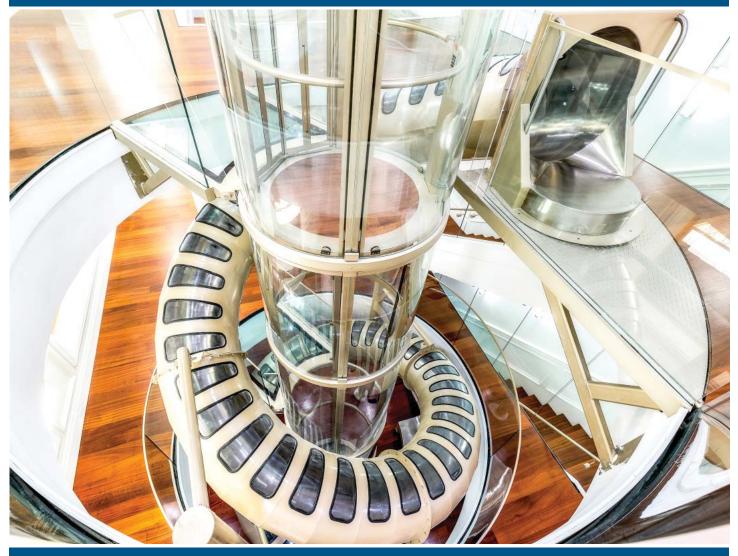

## Stainless Steel Clear Top Architectural Slide Model SS-A1027

## **Specifications**

**Description**: Custom all stainless steel slide with clear polycarbonate skylights, spiraling off 3rd floor to first floor.

## **Features**

- 30" inside diameter closed stainless steel flume with polycarbonate skylights
- Entrance: Start pan with (2) grab bars
- Exit height: 1'-3"
- Exit Bench: 6' Long curved stainless steel bench
- Interior: Polished finish, all welds ground smooth
- Exterior: Powder coat finish
- USA Made

Centerline Run: 58' 1" Entry Height: 25' 1-7/8"

Entry: Start pan with (2) grab bars

Exit: 6' 0" Long curved stainless steel bench

PO Box 270 • Baker City OR 97814 • 800-252-8475 • www.naturalstructures.com • Email: info@naturalstructures.com