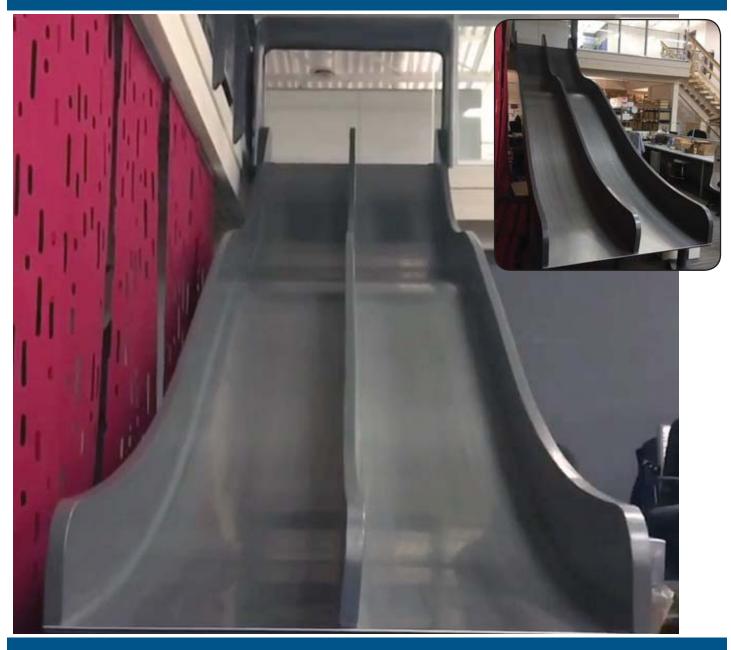

## Stainless Steel Double Divided Wave Architectural Slide Model SS-A1020

## **Specifications**

**Description**: Custom double divided open

flume stainless steel wave slide. **Stairs & Platform**: *By others* **Centerline Run**: 23′ 5″ **Entry Height**: 10′ 10″

Entry: Dimpled non-slip slide entrance plate

## **Features**

- 60" inside diameter open stainless steel flume
- Entrance: Dimpled non-slip slide entrance plate
- Closed shroud entrance
- Exit Height: 1'-3"
- Entrance Shroud: Polyester powder coat
- Slide Rails: Polyester powder coat
- Slide support legs: Polyester powder coat
- Stainless: Minimum 12 gauge stainless
- Steel: All components TIG welded
- Interior: Brush finish, all welds ground smooth
- USA Made