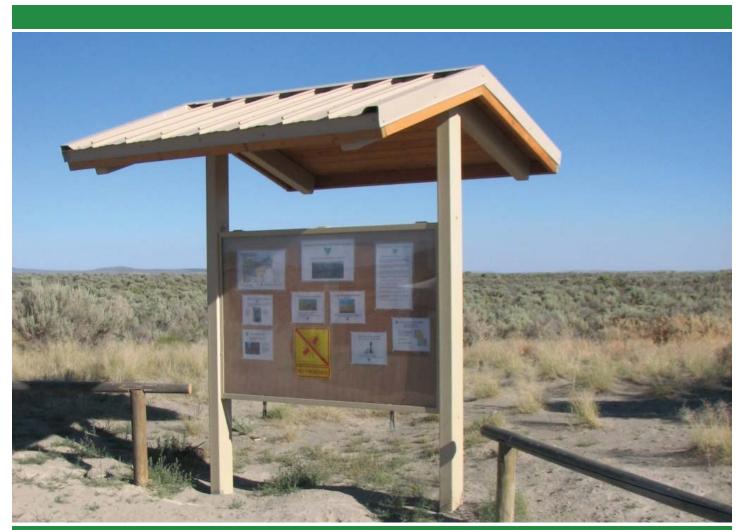

## **Sentinel Mountain Shelter Model 98-69**

## **Specifications**

**Description:** Reader Board Kiosk **Size:** 8' x 10' **Roof Pitch:** 4/12

## **Features**

- Clear spans
- Steel post and beam
- 2x6 tongue & groove roof decking
- Polyester powder coated
- Wind load: 90 mph class C
- Snow load: 30 lbs
- Custom designs available
- USA Made

**Roof Style:** Gable **Options Shown:** Standing Seam Steel Roof, Reader Board, and 6x4 x 3/16" Steel Posts

## **Options**

- Hot dipped galvanized
- Stain or clear sealer for wood members
- Increased wind & snow load available
- Roof options: hi rib, standing seam, cedar, asphalt, tile, etc.
- Gutters & downspouts
- Locking reader board manufactured of polycarbonate
- Chemical resistant Natur-Kote primer for harsh
  environments