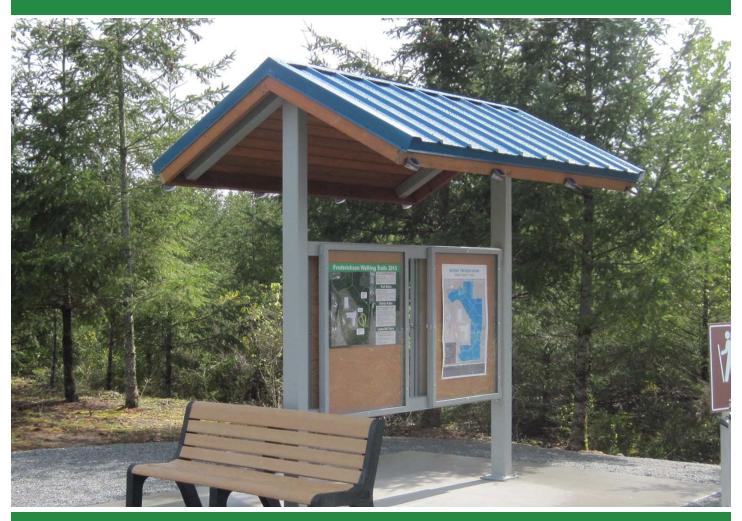

## Sentinel Mountain Shelter Model 98-68

## **Specifications**

**Description:** Two-sided Reader Board Kiosk

Size: 8' x 10' Roof Pitch: 6/12 Roof Style: Gable

**Features** 

- Clear spans
- Steel post and beam
- 2x6 tongue & groove roof decking
- Polyester powder coated
- Wind load: 90 mph class C
- Snow load: 30 lbs
- Custom designs available
- USA Made

Options Shown: Standing Seam Steel Roof,

Two-sided Locking Reader Board, and

6x4 x 3/16" Steel Posts