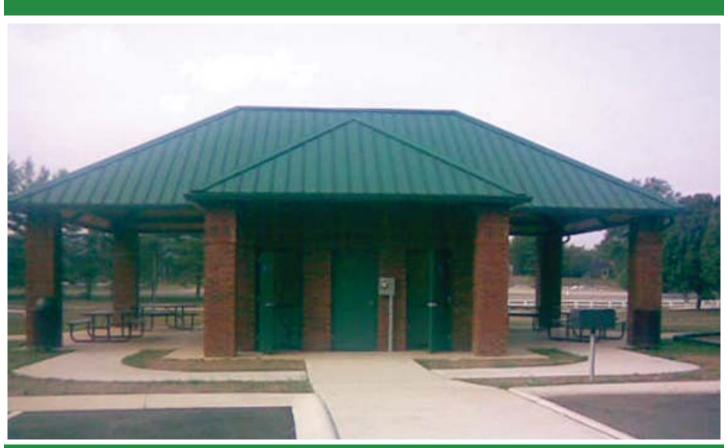

## Catskill Mountain Shelter Model 98-C30050-8T

## **Specifications**

**Description:** Rectangle **Size:** 30' x 50' **Roof Pitch:** 8/12 **Roof Style:** Hip

**Options Shown:** Standing Seam Steel Roof, Gutters and Downspouts, 2x6 Tongue & Groove Roof Decking, Steel Posts & Beams, Brick Facade and Customized Kick-out with bathroom\*\*