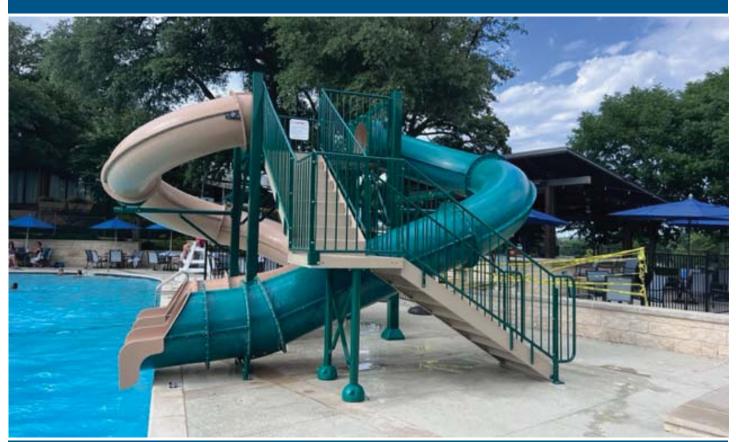

## Double Flume Water Slide Model 9412-32 Specifications

**Description**: Double 32" I.D. fiberglass flume slide. (Flume 1) 360° turn & (Flume 2) 180° turn. **Centerline Run:** (1): 41' 9" & (2): 33' 9"

## **Features**

- 32" inside diameter closed fiberglass flumes.
- Flume: ultra violet stabilized gelcoat.
- Platform: Aqua-Plast coated textured aluminum surface.
- Stairs: 7" rise, 11" tread, 36" wide; Aqua-Plast coated textured aluminum surface; closed risers.
- Stainless steel base plates, hardware and anchor bolts.
- Designed with flexibility to allow for sloping pool decks.
- 40-60 gpm water flow (each flume) required.
- Splash down dimension: 20' 0" x 20' 0"
- Minimum water depth: 3' 0"
- USA Made

(541) 523-0224 (800) 252-8475 Fax (541) 523-0231 www.naturalstructures.com - info@naturalstructures.com Entry Height: 10' 5" Platform Size: 8' x 8' Space Requirements: 25' 5" x 19' 10" \*

## **Options**

- Deluxe Series: Stainless steel polyester powder coated except tower and flume posts which are mild steel with chemical resistant Aqua-Kote undercoating and polyester powder coat topcoat. Note: Platform and stair treads are textured Aqua-Plast coated aluminum.
- North Star Series: Mild steel with chemical resistant Aqua-Kote undercoating and polyester powder coat topcoat. Note: Platform and stair treads are textured Aqua-Plast coated aluminum.
- Hot dipped galvanized available
- Stairs: (a) 48" width; (b) Inner handrails (if applicable); (c) Spiral stairs
- Stair Configurations: Many variations available
- Gates: Locking gate to flume entrance.
- Flag and banner holders.
- Tower Roof: (a) Steel; (b) Wood; (c) Fabric;
- (d) Tongue & groove decking with wood or steel roofs.Water pumps & covers
- Water pumps & cover
  Perimeter Fencing
- Factory installation or on-site technical assistance.