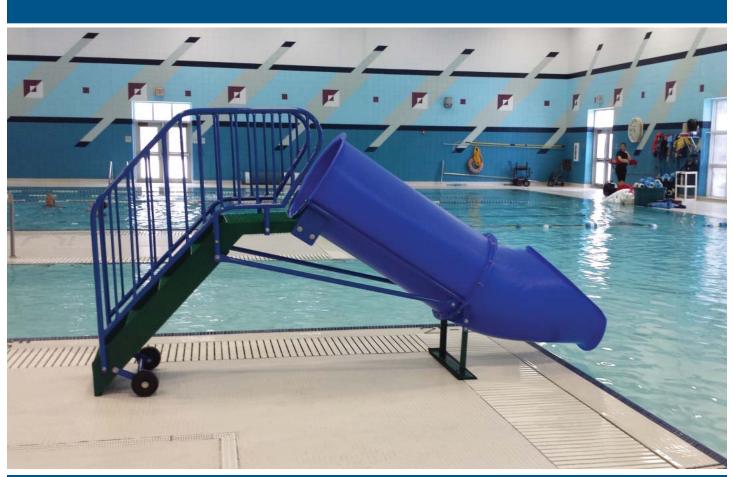

## Portable Slide Model 280-58 "Minnow"

## **Specifications**

**Description**: Portable & easily moved 24" polyethylene flume slide. **Centerline Run**: 7' 6"

## **Features**

- Minimum water depth:
  - 6" with 5' x 7' landing pad
  - 2' in pool applications
- 24" outside diameter polyethylene flume.
- Aqua-Plast coated textured aluminum stairs are 8" rise, 8" tread, 18" wide with enclosed risers.
- 15" x 18" Aqua-Plast coated safety deck at top of slide entrance.
- Stainless steel construction including hardware.
- Designed with flexibility to allow for sloping pool decks.
- Large, 6" retractable wheels attach to steel undercarriage.
- Splash down dimension 12' 0" x 12' 0"
- Water activation not required but optional.
- Easily moved by one person.
- Weighs only 275 lbs.
- USA Made

Entry Height: 3' 5" Weight: 275 lbs. Space Requirements: 2' 6" x 9' 7" extended over pool edge

PORTABLE EASILY MOVED BY ONE PERSON WEIGHS ONLY 275 LBS WEIGHS ONLY 275 LBS SAFETY DECK AT TOP OF SLIDE ENTRANCE SUPER-SAFE TEXTURED STAIRS ENCLOSED RISERS