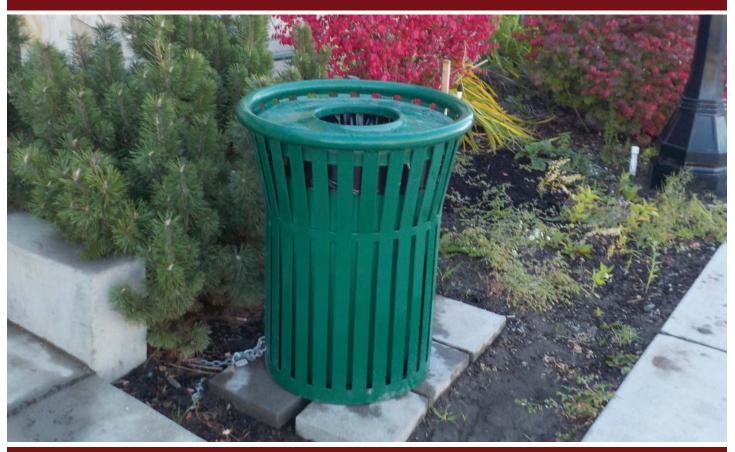

# Site Amenities - Litter Receptacle Model 28-240

### **Features**

- 40 Gallon
- Powder coated steel
- Surface mount with anchor bolt
- Polyester powder coated
- Custom designs available
- USA Made

**Options Shown:** Model 28-240-1 concave top; Model 28-1020 40 gallon polyethylene liner;

### **Options**

- Steel or expanded steel
- Lids: Dome, concave or flat tops Model 28-240-1: Concave top Model 28-240-2: Flat top Model 28-240-3: Dome top
- Liners:
  - Model 28-1020: 40 Gallon polyethylene liner