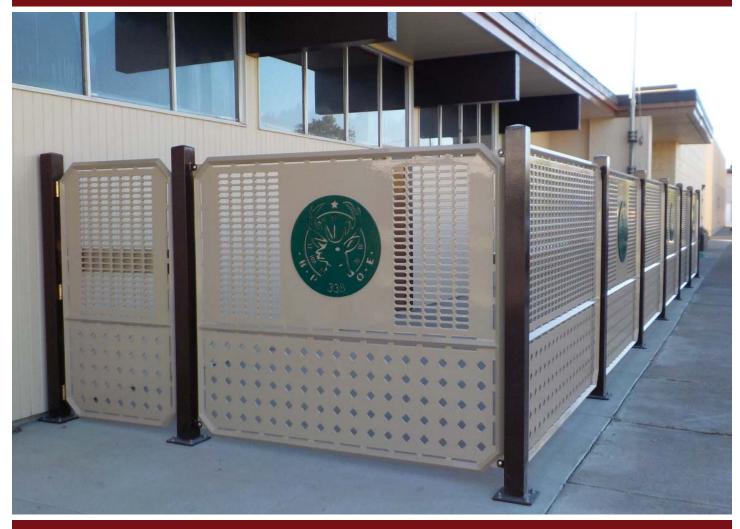

# **Custom Privacy Fence - Model Elks Lodge**

## **Specifications**

Model: Elk's Lodge

**Dimensions:** 70' long x 5' 9" high

### **Features**

- Aluminum panels with oval, square cut-outs, & BPOE logo
- 3' 1-7/8" x 5' 8-3/16" Single direction gate
- 4x4 by 1/4" Aluminum posts
- Custom cutout artwork
- Polyester powder coated
- Surface mount with anchor bolt
- USA Made

**Features & Options Shown:** Aluminum Fence; Drink Rail; Gate; Logo; Surface Mount