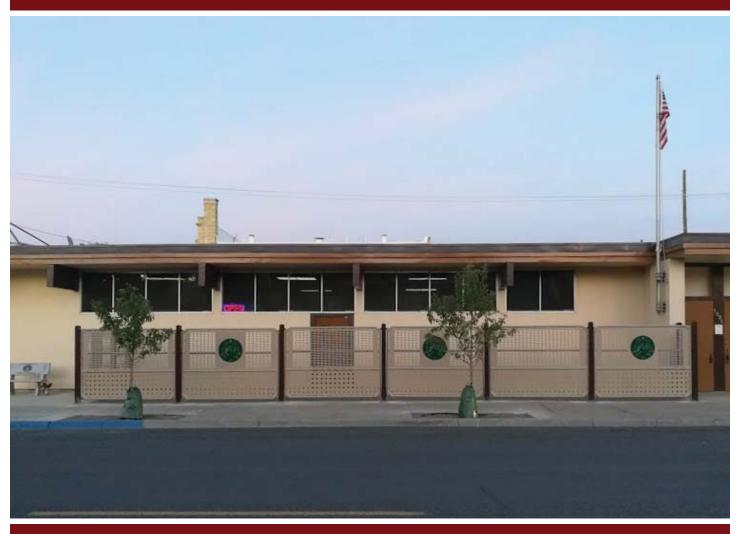

# **Custom Privacy Fence - Model Elks Lodge**

## **Specifications**

Model: Elk's Lodge

**Dimensions:** 70' long x 5' 9" high

### **Features**

- Aluminum panels with oval, square cut-outs, & BPOE logo
- 3' 1-7/8" x 5' 8-3/16" Single direction gate
- 4x4 by 1/4" Aluminum posts
- Custom cutout artwork
- Polyester powder coated
- Surface mount with anchor bolt
- USA Made

**Features & Options Shown:** Aluminum Fence; Drink Rail; Gate; Logo; Surface Mount