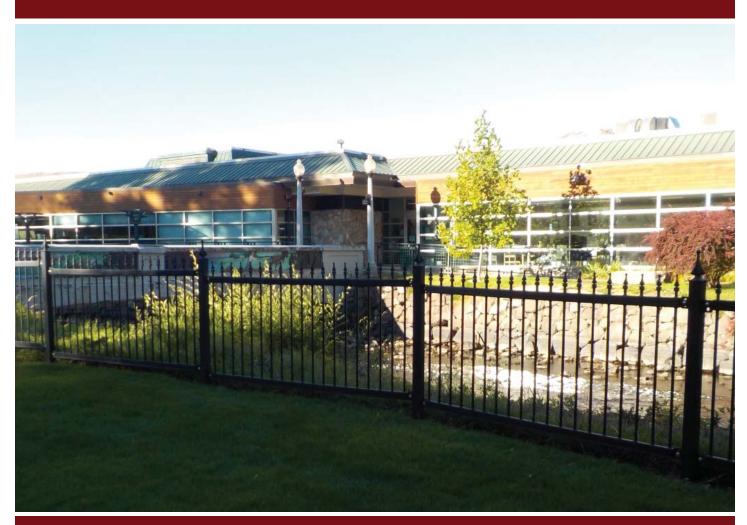

## Fence - Model Geiser Pollman Park

# **Specifications**

Model: Geiser Pollman

**Height:** Fence post height with finial: 4' 7-1/2";

Fence height, inside panels: 4' 2-1/4"

### **Features**

- 3x3 x 1/8" Steel posts
- Polyester powder coated
- Finials
- Buried mount
- USA Made

Features & Options Shown: Steel Fence,

Finials, and Buried Mount