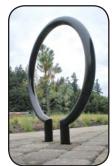

### **Features**

- 1 1/2" O.D. Schedule 40 pipe
- Bury or surface mount
- Polyester powder coated or hot dipped galvanized finish
- Available in single or groups
- Custom designs available
- USA Made

**Features & Options Shown:** Single & Group of 3 Bike Rack(s); Bury mount