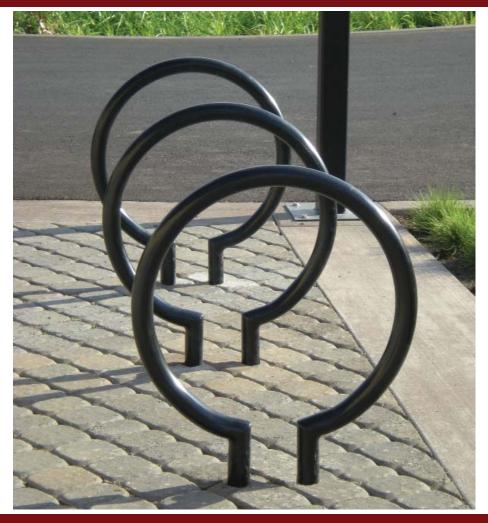

# Site Amenities - Bike Rack Model 202-120

### **Features**

- 1 1/2" O.D. Schedule 40 pipe
- Bury or surface mount
- Polyester powder coated or hot dipped galvanized finish
- Available in single or groups
- Custom designs available
- USA Made

**Features & Options Shown:** Single & Group of 3 Bike Rack(s); Bury mount