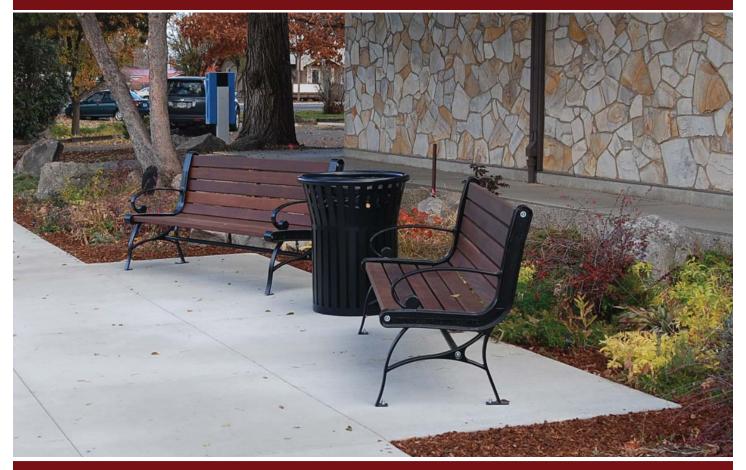

# **Site Amenities - Bench Model 10-243**

# **Specifications**

Model: 10-243 Length: 6' Long

### **Features**

- Ipe wood planks
- Cast Iron Frame
- Surface mount
- Polyester powder coated
- Other lengths available
- Custom designs available
- USA Made

Matural

\*\*Tructures\*\* PO Box 270, Baker City, OR 97814

(541) 523-0224 (800) 252-8475 Fax (541) 523-0231

\*\*www.naturalstructures.com - info@naturalstructures.com

**Features & Options Shown:** 2"x4" Wood planks; Powder coated cast iron & steel; Surface mount