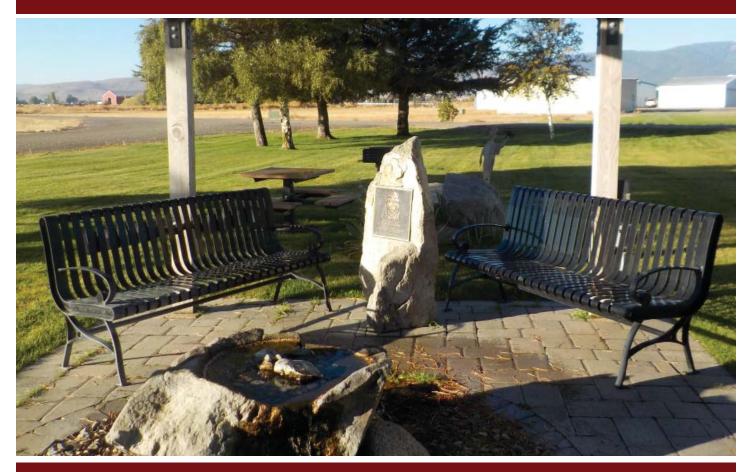

# Site Amenities - Bench Model 10-241

**Specifications** 

Model: 10-241 Length: 6' Long

### **Features**

- 4' or 6' lengths
- All Steel
- Surface mount
- Polyester powder coated
- Other sizes available

Matural

- Custom designs available
- USA Made

Features & Options Shown: Powdered

coated steel; Surface mount

## **Options**

- Dedication plaques
- Bury, portable or surface mounts
- Armrests
- With or without backs
- Stainless steel frame and hardware
- Skateboard bumps
- ADA compliance available