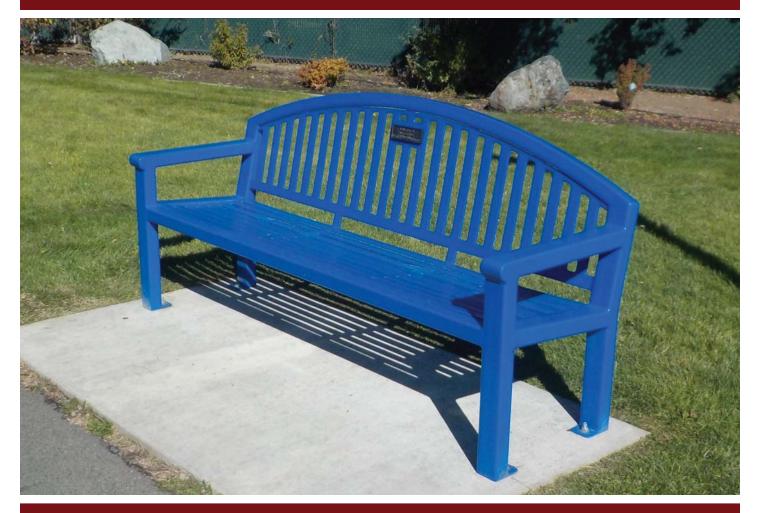

### **Features**

- All Steel
- Surface mount
- Polyester powder coated
- Other sizes available
- Custom designs available
- USA Made

**Features & Options Shown:** Armrests; Powdered coated steel; Dedication plaque; Surface mount

### **Options**

- Dedication plaques
- Motifs
- · Bury, portable or surface mounts
- Armrests
- With or without backs
- Stainless steel frame and hardware
- Skateboard bumps
- ADA compliance available