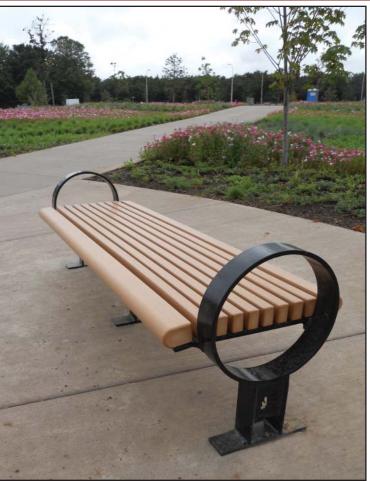

# **Site Amenities: Leisure Series Bench Model 05-135**

**Specifications** 

Model: 05-135 Length: 6' Long

**Features & Options Shown:** Armrests, 2" x 3" and 2" x 4" Recycled plastic planks; Logo; Bury mount with surface mount plates