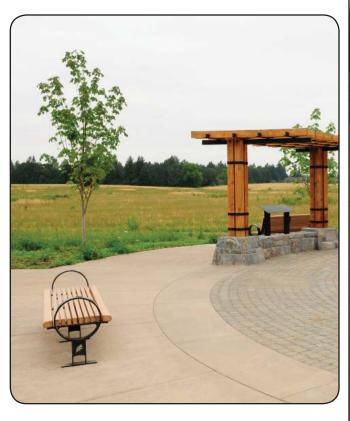

# **Site Amenities: Leisure Series Bench Model 05-135**

**Specifications** 

Model: 05-135 Length: 6' Long

**Features & Options Shown:** Armrests, 2" x 3" and 2" x 4" Recycled plastic planks; Logo; Bury mount with surface mount plates