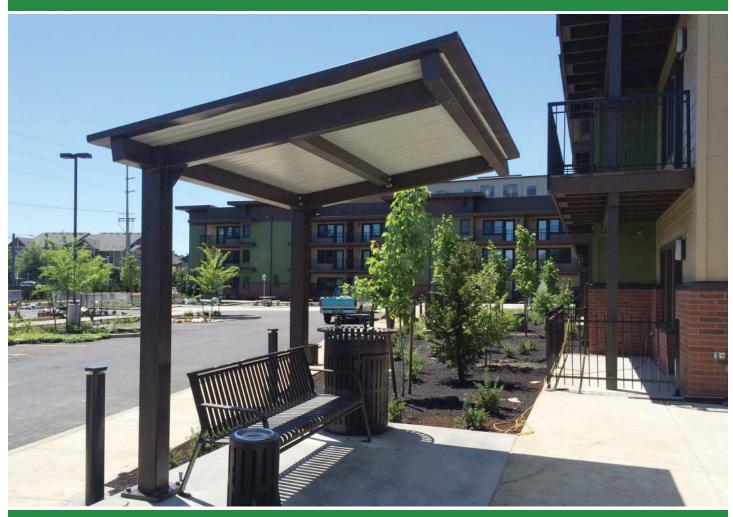

## Sentinel Mountain Shelter Model 98-83

## **Specifications**

**Description:** Rain/Shade Shelter

**Size:** 8' 0" x 10' 4" **Roof Pitch:** 2/12

## **Features**

· Clear spans

6x6 x 3/16 Steel posts

- Polyester powder coated
- Wind load: 95 mph class C
- Snow Load: 30 lbs
- Custom designs available

USA Made

Roof Style: Slant

**Options Shown:** 6x6 x 3/16 Steel posts, Standing Steam Steel Roof, Steel Post & Beam