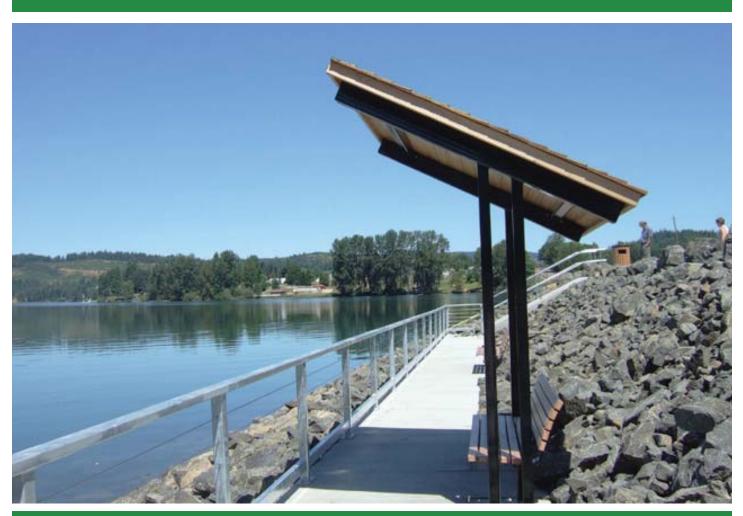

## **Sentinel Mountain Shelter Model 98-82**

## **Specifications**

**Description:** Bench Shelter **Sizes:** 6' 3" x 9' 4" **Roof Pitch:** 6/12

## Features

- Clear spans
- 3x3 Steel posts
- Polyester powder coated
- Wind load: 90 mph class C
- Snow Load: 30 lbs
- Custom designs available
- USA Made

Matural

**Roof Style:** Half-Gable **Options Shown:** Bench, Architectural Sawn Cedar Shingles Roof, Steel Post and Beam