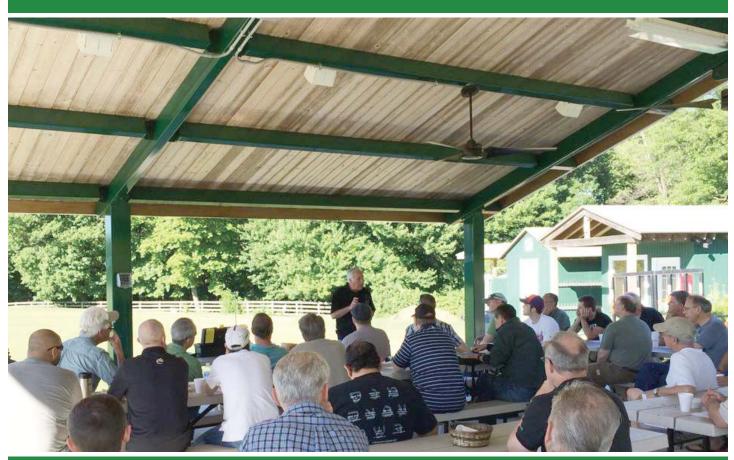

## Rocky Mountain Shelter Model 98-R30036-4T

## **Specifications**

**Description:** Rectangle **Size:** 30' x 36' **Roof Pitch:** 4/12 Roof Style: Gable Options Shown: 2x6 Tongue & Groove Roof Decking, 8x8 by 3/16" Steel Posts

## Features

- Clear spans
- Post spacing up to 30'
- Steel post and beam
- Gable roof
- Non-bird nesting or perch design
- Polyester powder coated
- Wind load: 90 mph class C
- Snow Load: 30 lbs
- Custom designs available
- USA Made