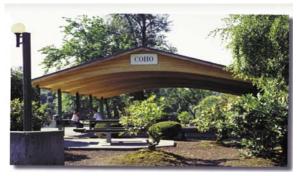

## Siskiyou Mountain Series

The Siskiyou Mountain series features gracefully curved peak and camber glu-laminated beams. It is available up to 70' wide with choice of steel, glu-laminated or solid wood posts. All Siskiyou Mountain shelters feature non-bird nesting designs and are clear span for optimal space usage.