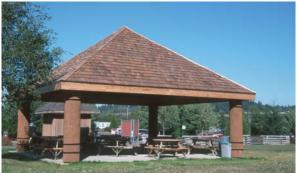

### Catskill Mountain Series

Catskill Mountain series shelters feature hip roofs, clear spans (no center post) for optimal space usage, and post spacings up to 30'. They are available in steel or wood post with steel or glulaminated beams with optional 2x6 tongue and groove roof decking. They also feature non-bird nesting designs. Options include a variety of roof pitches, clerestories, and cupolas.