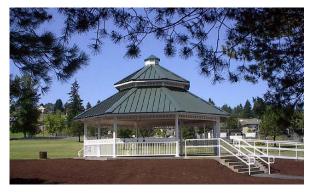

### **Ruby Mountain Series**

Ruby Mountain Gazebos are quite spectacular adding beauty and grace to any setting or facility. Ruby Mountain gazebos feature arched glu-laminated beams with your choice of steel or glu-laminated posts. All Ruby Mountain shelters feature non-bird nesting designs and are clear span for optimal space usage. Available with cupolas, rails, ornamental trim and benches.