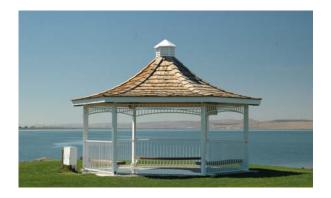

### **Ruby Mountain Series**

Ruby Mountain Gazebos are quite spectacular adding beauty and grace to any setting or facility. Ruby Mountain gazebos feature arched glu-laminated beams with your choice of steel or glu-laminated posts. All Ruby Mountain shelters feature non-bird nesting designs and are clear span for optimal space usage. Available with cupolas, rails, ornamental trim and benches.