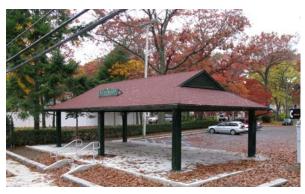

### Catskill Mountain Series

Catskill Mountain series shelters feature hip roofs, clear spans (no center post) for optimal space usage, and post spacings up to 30'. They are available in steel or wood post with steel or glulaminated beams with optional 2x6 tongue and groove roof decking. They also feature non-bird nesting designs. Options include a variety of roof pitches, clerestories, and cupolas.