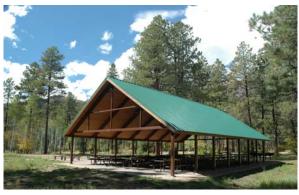

### **Rocky Mountain Series**

Ideal for family reunions or large park gatherings the Rocky Mountain Series shelters feature up to 30' post spacing, allowing for more usable space without posts interfering. All Rocky Mountain shelters feature non-bird nesting designs and are clear span for optimal space usage. Options include a variety of posts, roof pitches and fretwork, etc.