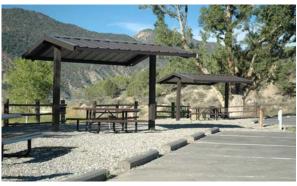

### Sentinel Mountain Series

The Sentinel Mountain series shelters are ideal for providing cover for single tables, benches, bikes, or message centers. These shelters are an excellent choice for parks, golf courses, waysides, and other private and public areas.