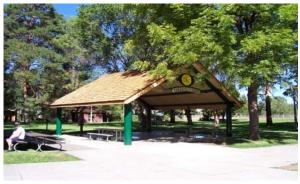

### Sentinel Mountain Series

The Sentinel Mountain series shelters are ideal for providing cover for single tables, benches, bikes, or message centers. These shelters are an excellent choice for parks, golf courses, waysides, and other private and public areas.