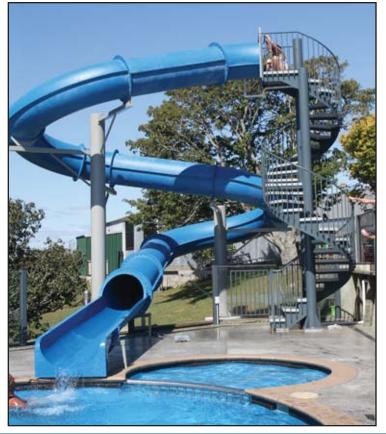

## **Closed Fiberglass Water Slide Model 2048**

## **Specifications**

**Description**: Single 32" I.D. closed fiberglass flume water slide. **Centerline Run**: 104' 1"

## **Features**

- 32" inside diameter fiberglass flume.
- Flume: ultra violet stabilized gelcoat.
- Platform: N/A \*Platform done by others.
- Stairs: N/A \*Stairs done by others.
- Stainless steel base plates, hardware and anchor bolts.
- Designed with flexibility to allow for sloping pool decks.
- 40-60 gpm water flow required.
- Splash down dimension: 12' 8" x 20' 0"
- Minimum water depth: 3' 0"
- USA Made

PO Box 270, Baker City, OR 97814 (541) 523-0224 (800) 252-8475 Fax (541) 523-0231 www.naturalstructures.com - info@naturalstructures.com **Entry Height**: 19' 1" **Platform Size**: N/A \*Platform and stairs done by others. **Space Requirements**: 23' 9" x 40' 3" \*