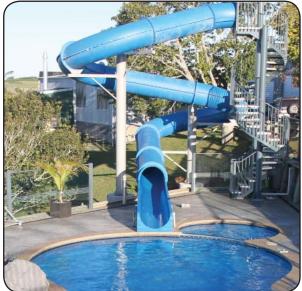

## **Closed Fiberglass Water Slide Model 2048**

## **Specifications**

**Description**: Single 32" I.D. closed fiberglass flume water slide. **Centerline Run**: 104' 1"

## **Features**

- 32" inside diameter fiberglass flume.
- Flume: ultra violet stabilized gelcoat.
- Platform: N/A \*Platform done by others.
- Stairs: N/A \*Stairs done by others.
- Stainless steel base plates, hardware and anchor bolts.
- Designed with flexibility to allow for sloping pool decks.
- 40-60 gpm water flow required.
- Splash down dimension: 12' 8" x 20' 0"
- Minimum water depth: 3' 0"
- USA Made

PO Box 270, Baker City, OR 97814 (541) 523-0224 (800) 252-8475 Fax (541) 523-0231 www.naturalstructures.com - info@naturalstructures.com **Entry Height**: 19' 1" **Platform Size**: N/A \*Platform and stairs done by others. **Space Requirements**: 23' 9" x 40' 3" \*