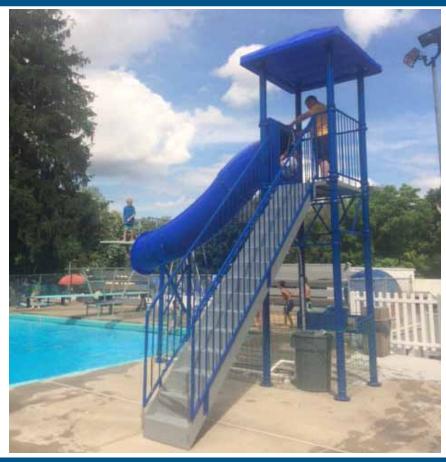

## **Pool Slide Model 5008**

## **Specifications**

Description: 30" I.D. single flume drop slide.

Centerline Run: 13' 1"

## **Features**

- 30" inside diameter polyethylene flume.
- Flume: color impregnated UV stabilized.
- Deck: Agua-Plast coated textured aluminum surface.
- Stairs: 8 " rise, 8 " tread, 24 " wide; Aqua-Plast coated textured aluminum surface.
- Multiple stair locations & configurations.
- Stainless steel base plates, hardware and anchor bolts.
- Designed with flexibility to allow for sloping pool decks.
- 14-20 gpm water flow recommended; 8 to 40 gpm required.
- Splash down dimension 12' 6" x 20' 0"
- Minimum water depth: 12' 0"
- USA Made

Entry Height: 10′6″ Platform Size: 4′ x 4′

**Deck Space Requirement**: 14' 11" x 13' 9" \*