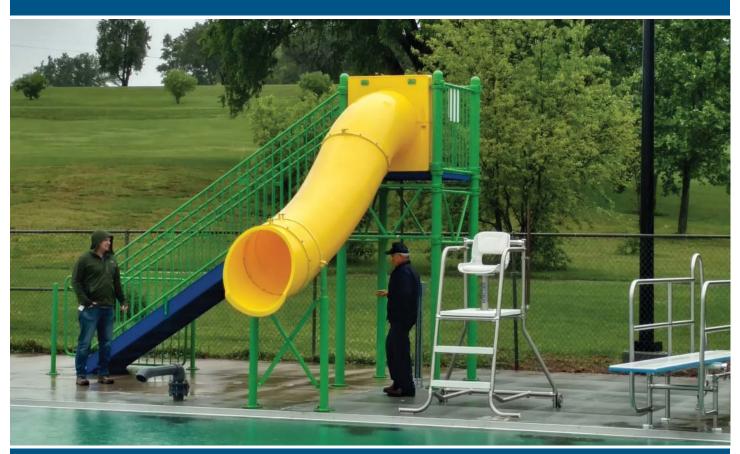

## **Drop Slide Model 5009**

## **Specifications**

**Description**: 30" I.D. single flume drop slide.

Centerline Run: 13' 1"

Deck Space Requirement: 17' 4" x 14' 2" \*

## **Features**

- 30" inside diameter polyethylene flume.
- Flume: color impregnated UV stabilized.
- Deck: Aqua-Plast coated textured aluminum surface.
- Stairs: 7" rise, 11" tread, 36" wide; Aqua-Plast coated textured aluminum surface; closed risers.
- Multiple stair locations & configurations.
- Stainless steel base plates, hardware and anchor bolts.
- Designed with flexibility to allow for sloping pool decks.
- 14-20 gpm water flow recommended;
- Splash down dimension 12' 6" x 20' 0"
- Minimum water depth: 9' 0"
- USA Made

Entry Height: 8' 8"

**Exit Height (drop)**: 3' 1-3/16"

**Platform Size**: 4' x 4'