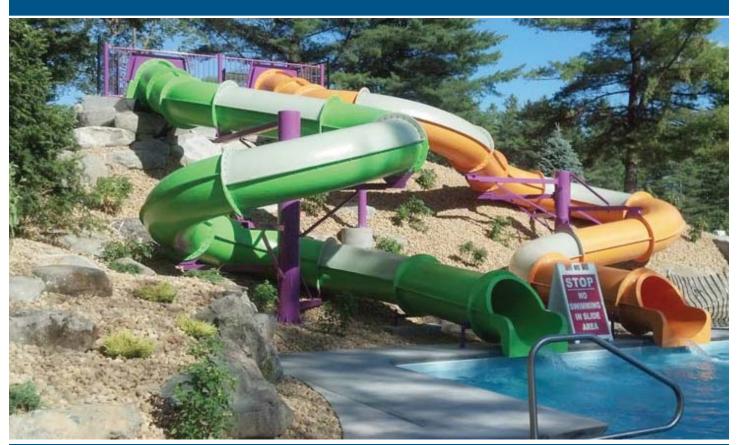

## Hillside Slides Model Mountain Lake Specifications

**Description**: Dual 32" I.D. closed flume fiberglass slides with semi-transparent sections on upper half of flume

Centerline Run: 76' 0" (1) & 81' 9" (2)

Matural

Flume 1: Lime Green Flume Flume 2: Tangerine Flume

(541) 523-0224 (800) 252-8475 Fax (541) 523-0231 www.naturalstructures.com - info@naturalstructures.com Entry Height: 14' 10" Platform Size: \*Platform done by others. Space Requirements: 46' 0" x 35' 9"