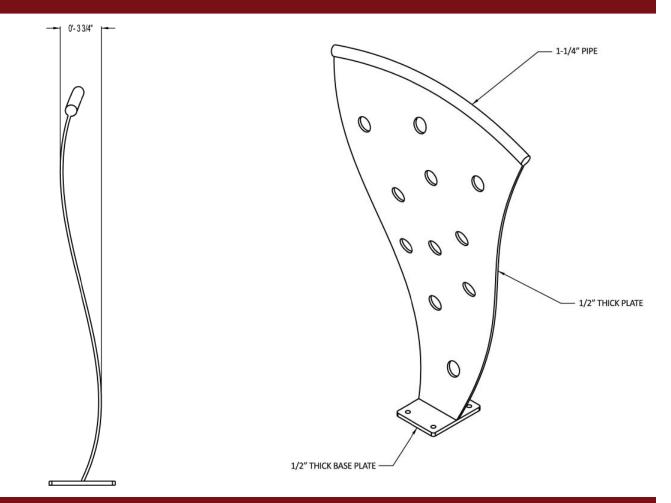

## **Features**

- Bike rack: 2 Bike capacity
- 1-1/4" O.D. Pipe
- 1/2" thick Steel Plate
- Polyester powder coated

ures

- Surface mount with anchor bolt
- Custom designs available
- USA Made

Unique "Pizza Slice" Bike Rack Pick your toppings: mushrooms, peppers, olives, tomatoes and cheese! Pepperoni "holes" used to secure bike. Features & Options Shown: 2 Bike capacity; Surface mount

### Mounting Options:

- Standard base: buried mount
- Surface mount: plate attached to leg is bolted to concrete or asphalt surface
- Other options available.

PO Box 270, Baker City, OR 97814 (541) 523-0224 (800) 252-8475 www.naturalstructures.com - info@naturalstructures.com